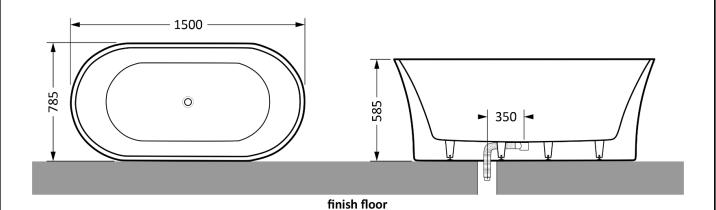

## **NUD** BN5556-FS

Free-standing Bathtub

## Specifications:

- Material: Acrylic
- Inclusive of:1 pc waste & overflow1 pc waste pipe



## Dimensions:

Unit: mm

- 1500 x 785 x 585mm
- Stub out to drain: 350mm



## **REMINDER:**

- For accurate installation, refer to manual installation and actual item.
- Never clean with harsh or aggressive cleaners, that contain chlorine or hydrochloric acid.
- The information provided above is for reference only and should be verified with the actual sample supplied. Please be aware that measurements and specifications may vary without prior notification.

For Brass Fixture; Shower, Faucet and Spout.

• Pipe flushing must be done before brass fixtures are installed. Failure to do so, voids the warranty.