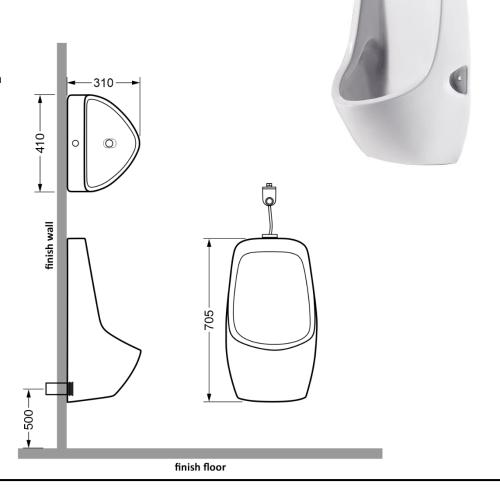

# **BRAVAT** C2504W

Top Inlet Urinal

### Specifications:

Inclusive of: Fixing kit Outlet connector

## M3040-1 - manual urinal push button flush valve

# Dimensions:

Unit: mm

310 x 410 x 705mm



#### **REMINDER:**

- For accurate installation, refer to manual installation and actual item.
- Never clean with harsh or aggressive cleaners, that contain chlorine or hydrochloric acid.
- The information provided above is for reference only and should be verified with the actual sample supplied. Please be aware that measurements and specifications may vary without prior notification.

For Brass Fixture; Shower, Faucet and Spout.

Pipe flushing must be done before brass fixtures are installed. Failure to do so, voids the warranty.