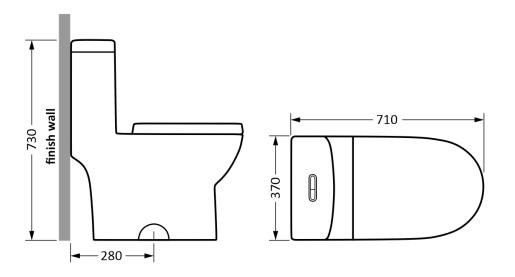

### **Dimensions:**

Unit: mm

- 710 x 370 x 730mm
- Stub out to finish wall: S-trap 280mm