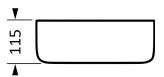

## **NUD** NB8588

**Above Counter Lavatory** 

## Specifications:

Inclusive of:
1 pc NP1001 - Pop up without overflow
1 pc PT101BL - P Trap



## **Dimensions:**

Unit: mm

• 525 x 310 x 115mm





## **REMINDER:**

- For accurate installation, refer to manual installation and actual item.
- Never clean with harsh or aggressive cleaners, that contain chlorine or hydrochloric acid.
- The information provided above is for reference only and should be verified with the actual sample supplied. Please be aware that measurements and specifications may vary without prior notification.

For Brass Fixture; Shower, Faucet and Spout.

• Pipe flushing must be done before brass fixtures are installed. Failure to do so, voids the warranty.