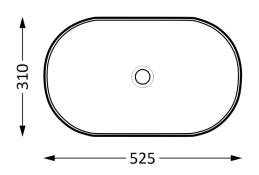

## **NUD** NB8588

**Above Counter Lavatory** 

## Specifications:

Inclusive of:
1 pc NP1001 - Pop up without overflow
1 pc PT101BL - P Trap



## **Dimensions:**

Unit: mm

• 525 x 310 x 115mm





## **REMINDER:**

- For accurate installation, refer to manual installation and actual item.
- Never clean with harsh or aggressive cleaners, that contain chlorine or hydrochloric acid.
- The information provided above is for reference only and should be verified with the actual sample supplied. Please be aware that measurements and specifications may vary without prior notification.

For Brass Fixture; Shower, Faucet and Spout.

• Pipe flushing must be done before brass fixtures are installed. Failure to do so, voids the warranty.